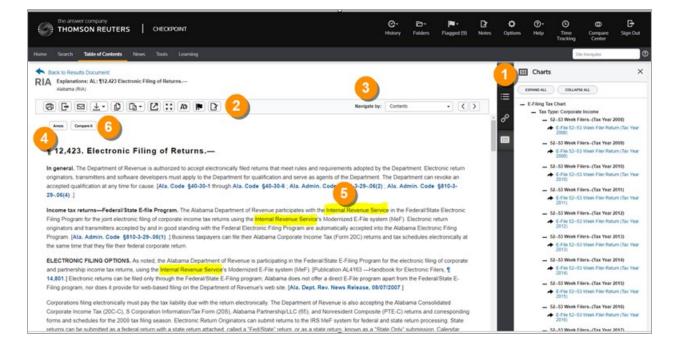

### Using the State & Local Document Screen

The **Document** screen provides the format for viewing and managing Checkpoint documents, with various tools and features for navigating, saving, printing, sharing, exporting, adding notes, and flagging the content. You can also highlight document text and save the highlighted text as a note.

| 1 | The <b>Context Panel</b> provides access to related documents, navigation to sections within the document, access to charts available for this topic, or additional search options. In the <b>Contents</b> tab, the names of viewed documents appear in purple text. Every 24 hours at midnight, Checkpoint refreshes document links and all purple text changes back to blue. |
|---|--------------------------------------------------------------------------------------------------------------------------------------------------------------------------------------------------------------------------------------------------------------------------------------------------------------------------------------------------------------------------------|
| 2 | <b>Document tools</b> include Print, Export, E-mail, Save, Open in New Window, Selected Text Option, Show Permalinks, Full Screen, Document Display Options, Flag this document, and Add Note.                                                                                                                                                                                 |
| 3 | Use the <b>Navigate by</b> field and arrow buttons to advance to the next <b>Best</b> result or <b>Document</b> found by your search, the next document listed in the <b>Table of Contents</b> , or the next occurrence of a <b>Keyword</b> .                                                                                                                                  |
| 4 | When applicable, <b>top-line links</b> provide access to supporting documentation from various primary and editorial sources. Also, look for side-line links embedded in the document.                                                                                                                                                                                         |

| 5 | <b>Keyword</b> occurrences appear with yellow highlighting. You can also highlight content within a document and saved it as a note.                                                                                                                                                        |
|---|---------------------------------------------------------------------------------------------------------------------------------------------------------------------------------------------------------------------------------------------------------------------------------------------|
| 6 | You can perform multistate searches by selecting multiple states from the State & Local Taxes screen or by executing a keyword search for a single state and then use Checkpoint's <b>Compare It</b> feature in RIA's State Explanations to find out how other states treat the same topic. |